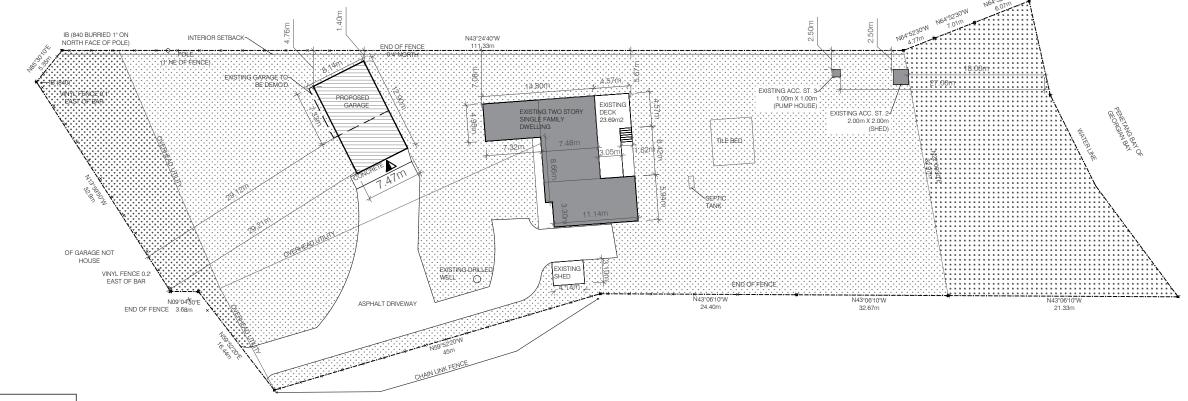

| LEGEND  |                       |  |
|---------|-----------------------|--|
|         | DRIVE IN GARAGE       |  |
| × × × × | FENCE                 |  |
|         | EXISTING STRUCTURES   |  |
|         | PROPOSED ADDITION     |  |
|         | DEMOLISHED STRUCTURES |  |

| 0112                                                         | DEVELOPMENT           |                                                           |
|--------------------------------------------------------------|-----------------------|-----------------------------------------------------------|
| PENETANGUISHENE ZONING BY-LAW<br>NO. 2022-17                 | SA2 (SHORLINE AREA 2) | PROVIDED                                                  |
| TOTAL LOT AREA                                               | 4000 sqm              | 4664 sqm                                                  |
| MAX LOT COVERAGE (ACCESSORY<br>STRUCTURE)                    | 10% or 100 sqm        | 114.2sqm ALL ACC.<br>STUCTURES<br>(96.35 sqm DET. GARAGE) |
| MAX BUILDING HEIGHT (ACCESSORY<br>STRUCTURE)                 | 5.5 m                 | 5.5 m                                                     |
| FRONT YARD SETBACK (ACCESSORY<br>STRUCTURE- DETACHED GARAGE) | N/A                   | 29.12 m (EXISTING)<br>29.21m (PROPOSED)                   |
| REAR YARD SETBACK (ACCESSORY<br>STRUCTURE- DETACHED GARAGE)  | 1.2m                  | 1.2m                                                      |
| SIDE YARD SETBACK (ACCESSORY<br>STRUCTURE- DETACHED GARAGE)  | 0.5 m                 | 1.4 m (EXISTING)<br>1.4m (PROPOSED)                       |

01 SITE PLAN A100 SCALE: 1:500

FILE NAME: 351 CHAMPLAIN - CONSTRUCTION DRAWINGREPS24-07-29.DWG