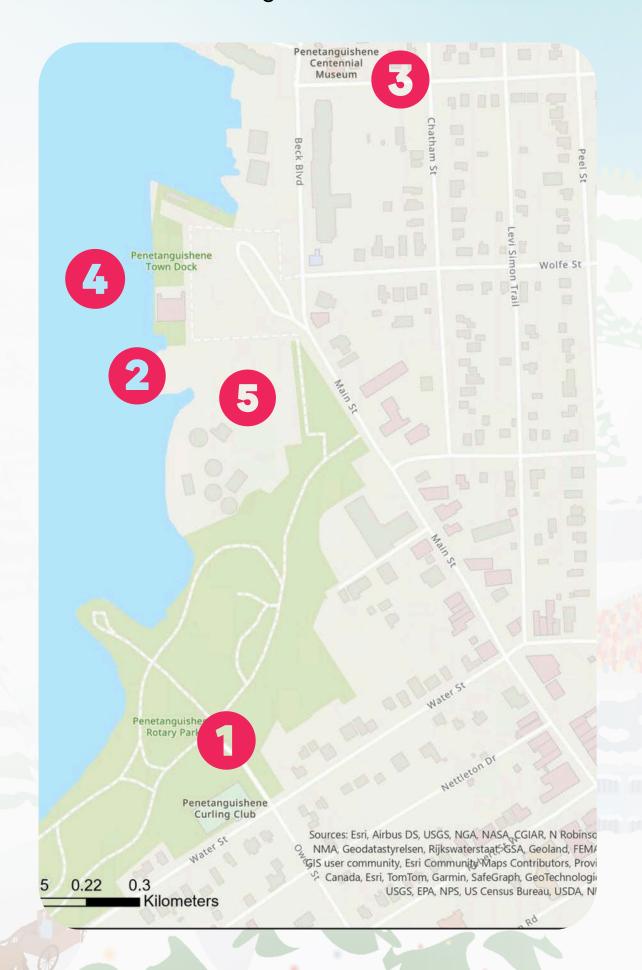

#### **Location Map**

- 1. Curling Club, 8 Owen Street
- 2. Town Dock Launch Ramp, 2 Main Street
- 3. Penetanguishene Museum, 13 Burke Street
- 4. Town Dock In Front of Dock Lunch, 2 Main Street
- 5. Town Dock Parking lot, 2 Main Street