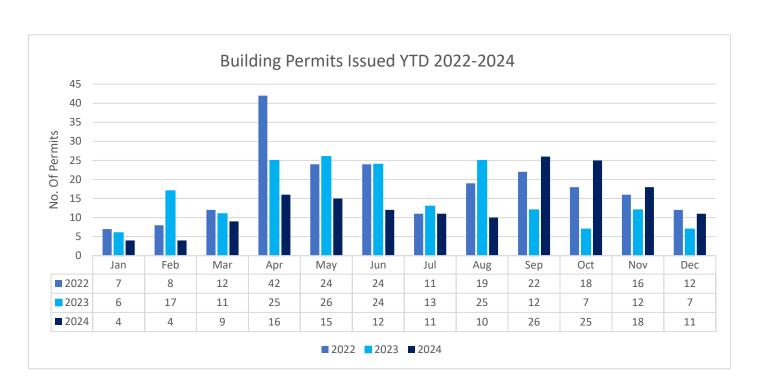

## December 2024

| BUILDING PERMIT ACTIVITY                  | December<br>2024 | December<br>2023 | December<br>2022 |  |
|-------------------------------------------|------------------|------------------|------------------|--|
|                                           |                  |                  |                  |  |
| Building Permits Issued                   | 11               | 7                | 12               |  |
| Building Permits Issued YTD               | 161              | 185              | 215              |  |
| Construction Value of Permits Issued      | \$2,637,250.00   | \$1,667,000.00   | \$2,307,047.00   |  |
| Construction Value YTD                    | \$29,901,939.00  | \$18,590,710.00  | \$31,033,215.00  |  |
| Dwelling Permits Issued                   | 4                | 3                | 10               |  |
| Dwelling Permits Issued YTD               | 18               | 61               | 77               |  |
| Building Permit Applications Received     | 7                | 2                | 16               |  |
| Building Permit Applications Received YTD | 182              | 202              | 211              |  |
| Inspections Completed                     | 65               | 41               | 139              |  |
| Inspections Completed YTD                 | 613              | 1421             | 805              |  |
| Building Permit Fee Revenue               | \$18,972.87      | \$12,396.00      | \$52,541.00      |  |
| Building Permit Fee Revenue YTD           | \$183,242.62     | \$206,820.00     | \$243,421.00     |  |
| Building Department Revenue               | \$17,564.87      |                  |                  |  |
| Building Department Revenue YTD           | \$174,815.66     |                  |                  |  |