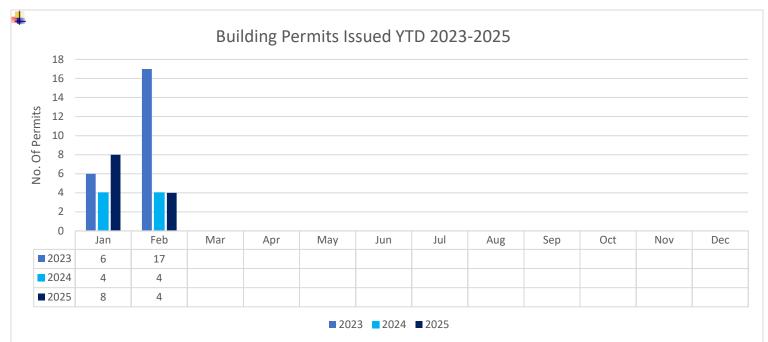

## BUILDING PERMIT ACTIVITY REPORT February 2025

| BUILDING PERMIT ACTIVITY                  | February<br>2025 | February<br>2024 | February<br>2023 |  |
|-------------------------------------------|------------------|------------------|------------------|--|
|                                           |                  |                  |                  |  |
| Building Permits Issued                   | 4                | 4                | 17               |  |
| Building Permits Issued YTD               | 12               | 8                | 23               |  |
| Construction Value of Permits Issued      | \$111.904.90     | \$30,750.00      | \$2,049,800.00   |  |
| Construction Value YTD                    | \$863,104.90     | \$105,750.00     | \$2,456,846.00   |  |
| Dwelling Permits Issued                   | 0                | 0                | 13               |  |
| Dwelling Permits Issued YTD               | 0                | 0                | 14               |  |
| Building Permit Applications Received     | 4                | 6                | 2                |  |
| Building Permit Applications Received YTD | 8                | 16               | 13               |  |
| Inspections Completed                     | 31               | 44               | 86               |  |
| Inspections Completed YTD                 | 83               | 103              | 237              |  |
| Building Permit Fee Revenue               | \$1,895.68       | \$817.00         | \$36,686.00      |  |
| Building Permit Fee Revenue YTD           | \$9,949.68       | \$2,594.00       | \$41,026.00      |  |
| Building Department Revenue               | \$3,711.94       | \$1,499.00       |                  |  |
| Building Department Revenue YTD           | \$6,078.18       | \$5,793.41       |                  |  |